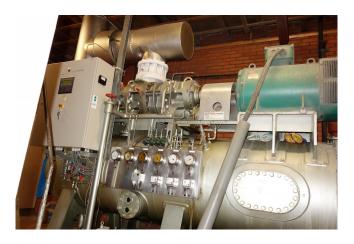

#### Used Mycom F2520SSC-51

Used Mycom F2520SSC-51 screw compressor unit. This unit has the following components: 1x Electromotor Leroy Somer PLS315L-T (250 kW at 2970 RPM), 1x Mycom M50P oil pump, oil separator and control panel. Compressor unit has run on -45°C/+35°C (300 kW). \*Why choose for HOSBV? Were not only the largest used refrigeration specialist in Europe, but also, we deliver all equipment including an extensive test, warranty and industrial cleaning. \*Optional we can also perform a new paint job and arrange the logistics.