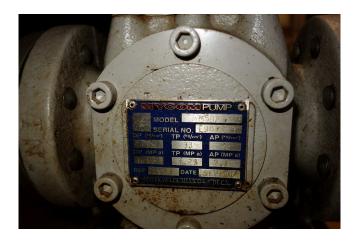

#### Used Mycom F2520SSC-51

Used Mycom F2520SSC-51 screw compressor unit. This unit has the following components: 1x Electromotor Leroy Somer PLS315L-T (250 kW at 2970 RPM), 1x Mycom M50P oil pump, oil separator and control panel. Compressor unit has run on -45°C/+35°C (300 kW). \*Why choose for HOSBV? Were not only the largest used refrigeration specialist in Europe, but also, we deliver all equipment including an extensive test, warranty and industrial cleaning. \*Optional we can also perform a new paint job and arrange the logistics.