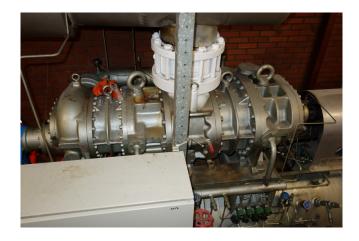

#### Used Mycom F2520SSC-51

Used Mycom F2520SSC-51 screw compressor unit. This unit has the following components: 1x Electromotor Leroy Somer PLS315L-T (250 kW at 2970 RPM), 1x Mycom M50P oil pump, oil separator and control panel. Compressor unit has run on -45°C/+35°C (300 kW). \*Why choose for HOSBV? Were not only the largest used refrigeration specialist in Europe, but also, we deliver all equipment including an extensive test, warranty and industrial cleaning. \*Optional we can also perform a new paint job and arrange the logistics.