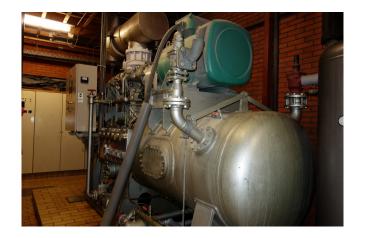

#### Used Mycom F2520SSC-51

Used Mycom F2520SSC-51 screw compressor unit. This unit has the following components: 1x Electromotor Leroy Somer PLS315L-T (250 kW at 2970 RPM), 1x Mycom M50P oil pump, oil separator and control panel. Compressor unit has run on -45°C/+35°C (300 kW). \*Why choose for HOSBV? Were not only the largest used refrigeration specialist in Europe, but also, we deliver all equipment including an extensive test, warranty and industrial cleaning. \*Optional we can also perform a new paint job and arrange the logistics.