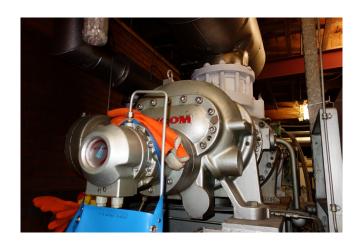

#### Used Mycom F2520SSC-51

Used Mycom F2520SSC-51 screw compressor unit. This unit has the following components: 1x Electromotor Leroy Somer PLS315L-T (250 kW at 2970 RPM), 1x Mycom M50P oil pump, oil separator and control panel. Compressor unit has run on -45°C/+35°C (300 kW). \*Why choose for HOSBV? Were not only the largest used refrigeration specialist in Europe, but also, we deliver all equipment including an extensive test, warranty and industrial cleaning. \*Optional we can also perform a new paint job and arrange the logistics.