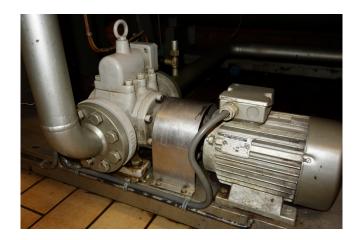

#### Used Mycom F2520SSC-51

Used Mycom F2520SSC-51 screw compressor unit. This unit has the following components: 1x Electromotor Leroy Somer PLS315L-T (250 kW at 2970 RPM), 1x Mycom M50P oil pump, oil separator and control panel. Compressor unit has run on -45°C/+35°C (300 kW). \*Why choose for HOSBV? Were not only the largest used refrigeration specialist in Europe, but also, we deliver all equipment including an extensive test, warranty and industrial cleaning. \*Optional we can also perform a new paint job and arrange the logistics.