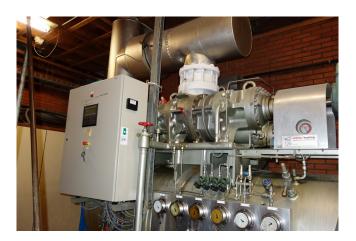

#### Used Mycom F2520SSC-51

Used Mycom F2520SSC-51 screw compressor unit. This unit has the following components: 1x Electromotor Leroy Somer PLS315L-T (250 kW at 2970 RPM), 1x Mycom M50P oil pump, oil separator and control panel. Compressor unit has run on -45°C/+35°C (300 kW). \*Why choose for HOSBV? Were not only the largest used refrigeration specialist in Europe, but also, we deliver all equipment including an extensive test, warranty and industrial cleaning. \*Optional we can also perform a new paint job and arrange the logistics.