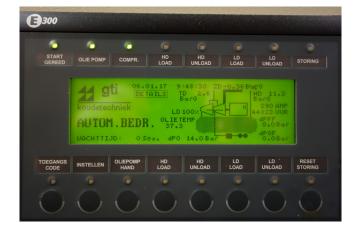

#### Used Mycom F2520SSC-51

Used Mycom F2520SSC-51 screw compressor unit. This unit has the following components: 1x Electromotor Leroy Somer PLS315L-T (250 kW at 2970 RPM), 1x Mycom M50P oil pump, oil separator and control panel. Compressor unit has run on -45°C/+35°C (300 kW). \*Why choose for HOSBV? Were not only the largest used refrigeration specialist in Europe, but also, we deliver all equipment including an extensive test, warranty and industrial cleaning. \*Optional we can also perform a new paint job and arrange the logistics.