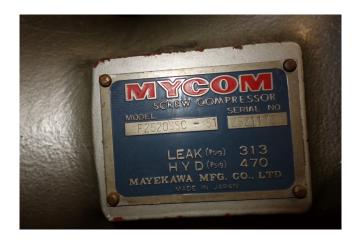

## **Mycom F2520SSC-51**

### **Specifications**

| Mycom                   |
|-------------------------|
| F2520SSC-51             |
| NH 3 (ammonia)          |
| 653,6*                  |
| 546,5                   |
| 311                     |
| 250                     |
| ✓                       |
| ✓                       |
| ✓                       |
| ✓                       |
| ✓                       |
| ✓                       |
| ✓                       |
| # // *Capacity based on |
| -25ºC/+40ºC //          |
| Electromotor: 250 kW at |
| 2970 RPM                |
| ✓                       |
| 5000x2100x3000 mm       |
| (LxWxH)                 |
| (LAVVAII)               |
|                         |

#### Used Mycom F2520SSC-51

Used Mycom F2520SSC-51 screw compressor unit. This unit has the following components: 1x Electromotor Leroy Somer PLS315L-T (250 kW at 2970 RPM), 1x Mycom M50P oil pump, oil separator and control panel. Compressor unit has run on -45°C/+35°C (300 kW). \*Why choose for HOSBV? Were not only the largest used refrigeration specialist in Europe, but also, we deliver all equipment including an extensive test, warranty and industrial cleaning. \*Optional we can also perform a new paint job and arrange the logistics.