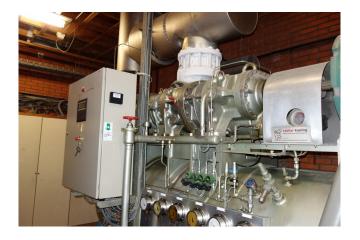

#### Used Mycom F2520SSC-51

Used Mycom F2520SSC-51 screw compressor unit. This unit has the following components: 1x Electromotor Leroy Somer PLS315L-T (250 kW at 2970 RPM), 1x Mycom M50P oil pump, oil separator and control panel. Compressor unit has run on -45°C/+35°C (300 kW). \*Why choose for HOSBV? Were not only the largest used refrigeration specialist in Europe, but also, we deliver all equipment including an extensive test, warranty and industrial cleaning. \*Optional we can also perform a new paint job and arrange the logistics.