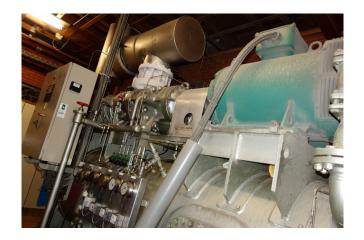

#### Used Mycom F2520SSC-51

Used Mycom F2520SSC-51 screw compressor unit. This unit has the following components: 1x Electromotor Leroy Somer PLS315L-T (250 kW at 2970 RPM), 1x Mycom M50P oil pump, oil separator and control panel. Compressor unit has run on -45°C/+35°C (300 kW). \*Why choose for HOSBV? Were not only the largest used refrigeration specialist in Europe, but also, we deliver all equipment including an extensive test, warranty and industrial cleaning. \*Optional we can also perform a new paint job and arrange the logistics.