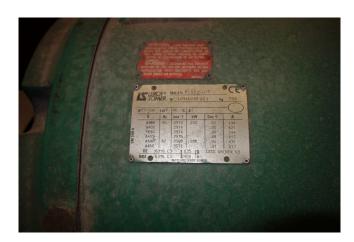

#### Used Mycom F2520SSC-51

Used Mycom F2520SSC-51 screw compressor unit. This unit has the following components: 1x Electromotor Leroy Somer PLS315L-T (250 kW at 2970 RPM), 1x Mycom M50P oil pump, oil separator and control panel. Compressor unit has run on -45°C/+35°C (300 kW). \*Why choose for HOSBV? Were not only the largest used refrigeration specialist in Europe, but also, we deliver all equipment including an extensive test, warranty and industrial cleaning. \*Optional we can also perform a new paint job and arrange the logistics.