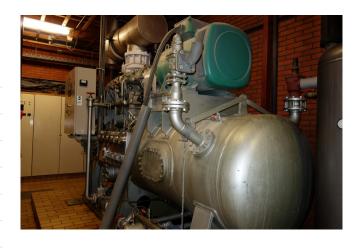

#### Used Mycom F2520SSC-51

Used Mycom F2520SSC-51 screw compressor unit. This unit has the following components: 1x Electromotor Leroy Somer PLS315L-T (250 kW at 2970 RPM), 1x Mycom M50P oil pump, oil separator and control panel. Compressor unit has run on -45°C/+35°C (300 kW). \*Why choose for HOSBV? Were not only the largest used refrigeration specialist in Europe, but also, we deliver all equipment including an extensive test, warranty and industrial cleaning. \*Optional we can also perform a new paint job and arrange the logistics.