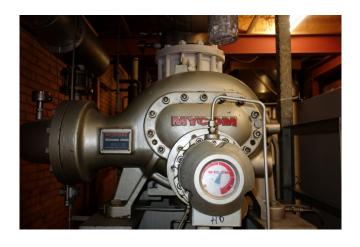

#### Used Mycom F2520SSC-51

Used Mycom F2520SSC-51 screw compressor unit. This unit has the following components: 1x Electromotor Leroy Somer PLS315L-T (250 kW at 2970 RPM), 1x Mycom M50P oil pump, oil separator and control panel. Compressor unit has run on -45°C/+35°C (300 kW). \*Why choose for HOSBV? Were not only the largest used refrigeration specialist in Europe, but also, we deliver all equipment including an extensive test, warranty and industrial cleaning. \*Optional we can also perform a new paint job and arrange the logistics.